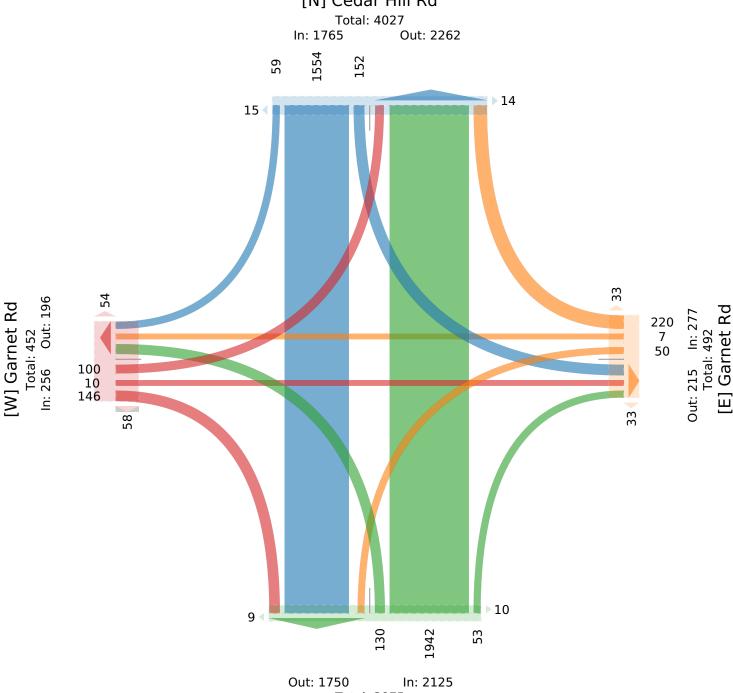

# McElhanney

Provided by: McElhanney Kamloops 710 Laval Crescent, Kamloops, BC, V2C5P3, CA

Total: 603 [S] Cedar Hill Rd

## McElhanney

Provided by: McElhanney Kamloops 710 Laval Crescent, Kamloops, BC, V2C5P3, CA

| Leg                     | Cedar  | Hill Rd |       |      |       |      | Garnet | Rd    |         |      |       |      | Cedar 1 | Hill Rd |        |      |       |      | Garnet | Rd    |       |      |       |      |       |
|-------------------------|--------|---------|-------|------|-------|------|--------|-------|---------|------|-------|------|---------|---------|--------|------|-------|------|--------|-------|-------|------|-------|------|-------|
| Direction               | Southb | ound    |       |      |       |      | Westbo | und   |         |      |       |      | Northb  | ound    |        |      |       |      | Eastbo | und   |       |      |       |      |       |
| Time                    | R      | T       | L     | U    | App   | Ped* | R      | T     | L       | U    | App   | Ped* | R       | T       | L      | U    | App   | Ped* | R      | T     | L     | U    | App   | Ped* | Int   |
| 2023-02-28 8:00AM       | 1      | 81      | 7     | 0    | 89    | 1    | 1      | 0     | 2       | 0    | 3     | 1    | 2       | 46      | 2      | 0    | 50    | 0    | 5      | 0     | 4     | 0    | 9     | 2    | 151   |
| 8:15AM                  | 9      | 89      | 11    | 0    | 109   | 0    | 4      | 0     | 1       | 0    | 5     | 1    | 2       | 69      | 13     | 0    | 84    | 0    | 8      | 0     | 10    | 0    | 18    | 13   | 216   |
| 8:30AM                  | 6      | 66      | 7     | 0    | 79    | 2    | 13     | 1     | 3       | 0    | 17    | 3    | 6       | 71      | 4      | 0    | 81    | 2    | 6      | 3     | 2     | 0    | 11    | 9    | 188   |
| 8:45AM                  | 3      | 66      | 10    | 0    | 79    | 0    | 11     | 0     | 1       | 0    | 12    | 2    | 0       | 54      | 2      | 0    | 56    | 1    | 4      | 0     | 2     | 0    | 6     | 2    | 153   |
| Total                   | 19     | 302     | 35    | 0    | 356   | 3    | 29     | 1     | 7       | 0    | 37    | 7    | 10      | 240     | 21     | 0    | 271   | 3    | 23     | 3     | 18    | 0    | 44    | 26   | 708   |
| % Approach              | 5.3%   | 84.8%   | 9.8%  | 0%   | -     | -    | 78.4%  | 2.7%  | 18.9% ( | )%   | -     | -    | 3.7%    | 88.6%   | 7.7% ( | )%   | -     | -    | 52.3%  | 6.8%  | 40.9% | 0%   | -     | -    | -     |
| % Total                 | 2.7%   | 42.7%   | 4.9%  | 0% ! | 50.3% | -    | 4.1%   | 0.1%  | 1.0% (  | )%   | 5.2%  | -    | 1.4%    | 33.9%   | 3.0% ( | )% 3 | 38.3% | -    | 3.2%   | 0.4%  | 2.5%  | 0%   | 6.2%  | -    | -     |
| PHF                     | 0.528  | 0.848   | 0.795 | -    | 0.817 | -    | 0.558  | 0.250 | 0.583   | -    | 0.544 | -    | 0.417   | 0.845   | 0.404  | -    | 0.807 | -    | 0.719  | 0.250 | 0.450 | - (  | 0.611 | -    | 0.819 |
| Motorcycles             | 0      | 0       | 0     | 0    | 0     | -    | 0      | 0     | 0       | 0    | 0     | -    | 0       | 0       | 0      | 0    | 0     | -    | 0      | 0     | 0     | 0    | 0     | -    | 0     |
| % Motorcycles           | 0%     | 0%      | 0%    | 0%   | 0%    | -    | 0%     | 0%    | 0% (    | )%   | 0%    | -    | 0%      | 0%      | 0% (   | )%   | 0%    | -    | 0%     | 0%    | 0%    | 0%   | 0%    | -    | 0%    |
| Lights                  | 19     | 299     | 33    | 0    | 351   | -    | 26     | 1     | 7       | 0    | 34    | -    | 9       | 233     | 21     | 0    | 263   | -    | 23     | 3     | 18    | 0    | 44    | -    | 692   |
| % Lights                | 100%   | 99.0%   | 94.3% | 0% 9 | 98.6% | -    | 89.7%  | 100%  | 100% (  | )% 9 | 91.9% | -    | 90.0%   | 97.1%   | 100% ( | )% 9 | 97.0% | -    | 100%   | 100%  | 100%  | 0% 1 | 100%  | -    | 97.7% |
| Single-Unit Trucks      | 0      | 2       | 2     | 0    | 4     | -    | 2      | 0     | 0       | 0    | 2     | -    | 1       | 4       | 0      | 0    | 5     | -    | 0      | 0     | 0     | 0    | 0     | -    | 11    |
| % Single-Unit Trucks    | 0%     | 0.7%    | 5.7%  | 0%   | 1.1%  | -    | 6.9%   | 0%    | 0% (    | )%   | 5.4%  | -    | 10.0%   | 1.7%    | 0% (   | )%   | 1.8%  | -    | 0%     | 0%    | 0%    | 0%   | 0%    | -    | 1.6%  |
| Articulated Trucks      | 0      | 0       | 0     | 0    | 0     | -    | 0      | 0     | 0       | 0    | 0     | -    | 0       | 0       | 0      | 0    | 0     | -    | 0      | 0     | 0     | 0    | 0     | -    | 0     |
| % Articulated Trucks    | 0%     | 0%      | 0%    | 0%   | 0%    | -    | 0%     | 0%    | 0% (    | )%   | 0%    | -    | 0%      | 0%      | 0% (   | 0%   | 0%    | -    | 0%     | 0%    | 0%    | 0%   | 0%    | -    | 0%    |
| Buses                   | 0      | 1       | 0     | 0    | 1     | -    | 1      | 0     | 0       | 0    | 1     | -    | 0       | 3       | 0      | 0    | 3     | -    | 0      | 0     | 0     | 0    | 0     | -    | 5     |
| % Buses                 | 0%     | 0.3%    | 0%    | 0%   | 0.3%  | -    | 3.4%   | 0%    | 0% (    | )%   | 2.7%  | -    | 0%      | 1.3%    | 0% (   | )%   | 1.1%  | -    | 0%     | 0%    | 0%    | 0%   | 0%    | -    | 0.7%  |
| Bicycles on Road        | 0      | 0       | 0     | 0    | 0     | -    | 0      | 0     | 0       | 0    | 0     | -    | 0       | 0       | 0      | 0    | 0     | -    | 0      | 0     | 0     | 0    | 0     | -    | 0     |
| % Bicycles on Road      | 0%     | 0%      | 0%    | 0%   | 0%    | -    | 0%     | 0%    | 0% (    | )%   | 0%    | -    | 0%      | 0%      | 0% (   | )%   | 0%    | -    | 0%     | 0%    | 0%    | 0%   | 0%    | -    | 0%    |
| Pedestrians             | -      | -       | -     | -    | -     | 3    | -      | -     | -       | -    | -     | 7    | -       | -       | -      | -    | -     | 3    | -      | -     | -     | -    | -     | 26   |       |
| % Pedestrians           | -      | -       | -     | -    | -     | 100% | -      | -     | -       | -    | -     | 100% | -       | -       | -      | -    | -     | 100% | -      | -     | -     | -    | - 1   | 100% | -     |
| Bicycles on Crosswalk   | -      | -       | -     | -    | -     | 0    | -      | -     | -       | -    | -     | 0    | -       | -       | -      | -    | -     | 0    | -      | -     | -     | -    | -     | 0    |       |
| % Bicycles on Crosswalk | -      | -       | -     | -    | -     | 0%   | -      | -     | -       | -    | -     | 0%   | -       | -       | -      | -    | -     | 0%   | -      | -     | -     | -    | -     | 0%   | -     |