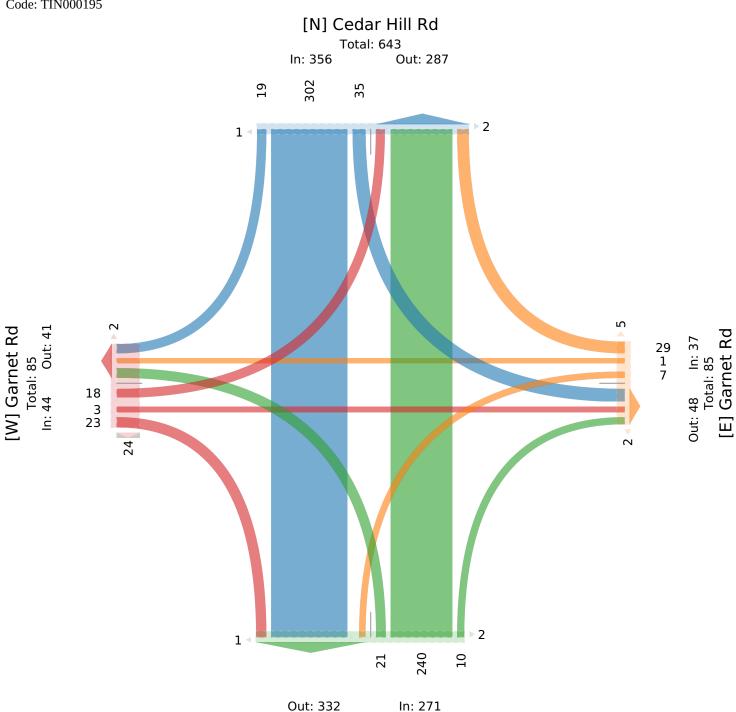

### [N] Cedar Hill Rd

Total: 803

Out: 491

Total: 790

[S] Cedar Hill Rd

# McElhanney

Provided by: McElhanney Kamloops 710 Laval Crescent, Kamloops, BC, V2C5P3, CA

| Leg                     | Cedar  | Hill Rd | l     |      |       |      | Garnet | Rd    |         |            |       |      | Cedar I |       |       |      |       |      | Garnet  | Rd   |         |       |      | T    |       |
|-------------------------|--------|---------|-------|------|-------|------|--------|-------|---------|------------|-------|------|---------|-------|-------|------|-------|------|---------|------|---------|-------|------|------|-------|
| Direction               | Southb | ound    |       |      |       |      | Westbo | und   |         |            |       |      | Northb  | ound  |       |      |       |      | Eastbou | ınd  |         |       |      |      |       |
| Time                    | R      | T       | L     | U    | App   | Ped* | R      | T     | L       | U          | App   | Ped* | R       | T     | L     | U    | App   | Ped* | R       | T    | L       | U     | Арр  | Ped* | Int   |
| 2023-02-28 3:45PM       | 3      | 89      | 10    | 0    | 102   | 3    | 10     | 1     | 3       | 0          | 14    | 4    | 3       | 121   | 10    | 0    | 134   | 0    | 7       | 0    | 3       | 0     | 10   | 6    | 26    |
| 4:00PM                  | 3      | 56      | 7     | 0    | 66    | 1    | 13     | 1     | 2       | 0          | 16    | 5    | 6       | 89    | 5     | 0    | 100   | 2    | 8       | 0    | 5       | 0     | 13   | 3    | 19    |
| 4:15PM                  | 2      | 62      | 8     | 0    | 72    | 1    | 10     | 0     | 1       | 0          | 11    | 4    | 2       | 102   | 10    | 0    | 114   | 2    | 9       | 0    | 7       | 0     | 16   | 4    | 21    |
| 4:30PM                  | 4      | 59      | 9     | 0    | 72    | 0    | 9      | 0     | 3       | 0          | 12    | 3    | 1       | 119   | 9     | 0    | 129   | 0    | 14      | 0    | 3       | 0     | 17   | 6    | 23    |
| Total                   | 12     | 266     | 34    | 0    | 312   | 5    | 42     | 2     | 9       | 0          | 53    | 16   | 12      | 431   | 34    | 0    | 477   | 4    | 38      | 0    | 18      | 0     | 56   | 19   | 89    |
| % Approach              | 3.8%   | 85.3%   | 10.9% | 0%   | -     | -    | 79.2%  | 3.8%  | 17.0% 0 | %          | -     | -    | 2.5%    | 90.4% | 7.1%  | 0%   | -     | -    | 67.9%   | 0% 3 | 32.1% ( | )%    | -    | -    |       |
| % Total                 | 1.3%   | 29.6%   | 3.8%  | 0% 3 | 34.7% | -    | 4.7%   | 0.2%  | 1.0% 0  | %          | 5.9%  | -    | 1.3%    | 48.0% | 3.8%  | 0% 5 | 53.1% | -    | 4.2%    | 0%   | 2.0% (  | 0% 6. | .2%  | -    |       |
| PHF                     | 0.750  | 0.747   | 0.850 | -    | 0.765 | -    | 0.808  | 0.500 | 0.750   | - (        | 0.828 | -    | 0.500   | 0.894 | 0.825 | -    | 0.891 | -    | 0.679   | -    | 0.643   | - 0.  | 824  | -    | 0.86  |
| Motorcycles             | 0      | 0       | 0     | 0    | 0     | -    | 0      | 0     | 0       | 0          | 0     | -    | 0       | 0     | 0     | 0    | 0     | -    | 0       | 0    | 0       | 0     | 0    | -    |       |
| % Motorcycles           | 0%     | 0%      | 0%    | 0%   | 0%    | -    | 0%     | 0%    | 0% 0    | %          | 0%    | -    | 0%      | 0%    | 0%    | 0%   | 0%    | -    | 0%      | 0%   | 0% (    | 0%    | 0%   | -    | 09    |
| Lights                  | 12     | 265     | 34    | 0    | 311   | -    | 39     | 2     | 8       | 0          | 49    | -    | 11      | 427   | 33    | 0    | 471   | -    | 38      | 0    | 18      | 0     | 56   | -    | 88    |
| % Lights                | 100%   | 99.6%   | 100%  | 0% 9 | 99.7% | -    | 92.9%  | 100%  | 88.9% 0 | % <b>9</b> | 2.5%  | -    | 91.7%   | 99.1% | 97.1% | 0% 9 | 98.7% | -    | 100%    | 0%   | 100% (  | 0% 10 | 00%  | -    | 98.89 |
| Single-Unit Trucks      | 0      | 1       | 0     | 0    | 1     | -    | 0      | 0     | 0       | 0          | 0     | -    | 1       | 1     | 0     | 0    | 2     | -    | 0       | 0    | 0       | 0     | 0    | -    |       |
| % Single-Unit Trucks    | 0%     | 0.4%    | 0%    | 0%   | 0.3%  | -    | 0%     | 0%    | 0% 0    | %          | 0%    | -    | 8.3%    | 0.2%  | 0%    | 0%   | 0.4%  | -    | 0%      | 0%   | 0% (    | 0%    | 0%   | -    | 0.39  |
| Articulated Trucks      | 0      | 0       | 0     | 0    | 0     | -    | 0      | 0     | 0       | 0          | 0     | -    | 0       | 0     | 0     | 0    | 0     | -    | 0       | 0    | 0       | 0     | 0    | -    |       |
| % Articulated Trucks    | 0%     | 0%      | 0%    | 0%   | 0%    | -    | 0%     | 0%    | 0% 0    | %          | 0%    | -    | 0%      | 0%    | 0%    | 0%   | 0%    | -    | 0%      | 0%   | 0% (    | 0%    | 0%   | -    | 09    |
| Buses                   | 0      | 0       | 0     | 0    | 0     | -    | 3      | 0     | 1       | 0          | 4     | -    | 0       | 1     | 0     | 0    | 1     | -    | 0       | 0    | 0       | 0     | 0    | -    |       |
| % Buses                 | 0%     | 0%      | 0%    | 0%   | 0%    | -    | 7.1%   | 0%    | 11.1% 0 | %          | 7.5%  | -    | 0%      | 0.2%  | 0%    | 0%   | 0.2%  | -    | 0%      | 0%   | 0% (    | )%    | 0%   | -    | 0.69  |
| Bicycles on Road        | 0      | 0       | 0     | 0    | 0     | -    | 0      | 0     | 0       | 0          | 0     | -    | 0       | 2     | 1     | 0    | 3     | -    | 0       | 0    | 0       | 0     | 0    | -    |       |
| % Bicycles on Road      | 0%     | 0%      | 0%    | 0%   | 0%    | -    | 0%     | 0%    | 0% 0    | %          | 0%    | -    | 0%      | 0.5%  | 2.9%  | 0%   | 0.6%  | -    | 0%      | 0%   | 0% (    | 0%    | 0%   | -    | 0.39  |
| Pedestrians             | -      | -       | -     | -    | -     | 5    | -      | -     | -       | -          | -     | 16   | -       | -     | -     | -    | -     | 4    | -       | -    | -       | -     | -    | 18   |       |
| % Pedestrians           | -      | -       | -     | -    | -     | 100% | -      | -     | -       | -          | -     | 100% | -       | -     | -     | -    | -     | 100% | -       | -    | -       | -     | - 94 | 4.7% |       |
| Bicycles on Crosswalk   | -      | -       | -     | -    | -     | 0    | -      | -     | -       | -          | -     | 0    | -       | -     | -     | -    | -     | 0    | -       | -    | -       | -     | -    | 1    |       |
| % Bicycles on Crosswalk | -      | -       | -     | -    | -     | 0%   | -      | -     | -       | -          | -     | 0%   | -       | -     | -     | -    | -     | 0%   | -       | -    | -       | -     | - [  | 5.3% |       |